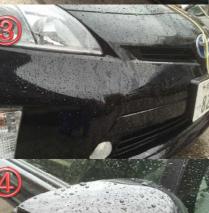

## Super Insect Cleaner

After spraying

After a while, if sticky
is severe, trace with a
sponge.

After spraying

After a while, if sticky is serve, trace with a sponge.

After removal, sprinkle plenty of water to wash the liquid.