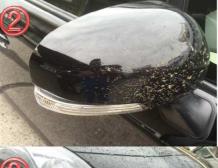

## Super Insect Cleaner

Insect Attachment
If you leave for a
while, it will sticky
and difficult to
remove.
(Front Bumper)

Insect Attachment
If you leave for a
while, it will sticky
and difficult to
remove.
(Mirror)