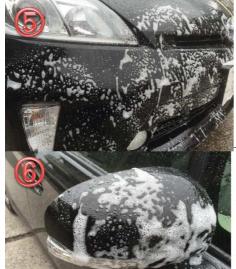

## Super Insect Cleaner

Insect Attachment
If you leave for a
while, it will sticky
and difficult to
remove.
(Front Bumper)

Insect Attachment
If you leave for a
while, it will sticky
and difficult to
remove.
(Mirror)

Sprinkle plenty of water on the part.

Add the super insect repellent cleaner on the part.

Add the super insect repellent cleaner on the part.

## Super Insect Cleaner

After spraying

After a while, if sticky
is severe, trace with a
sponge.

After spraying

After a while, if sticky is serve, trace with a sponge.

After removal, sprinkle plenty of water to wash the liquid.