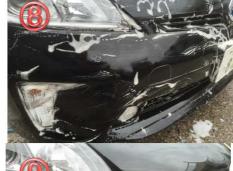

## Super Insect Cleaner

After spraying

After a while, if sticky
is severe, trace with a
sponge.

After spraying

After a while, if sticky is serve, trace with a sponge.

After removal, sprinkle plenty of water to wash the liquid.

After washing
Have to protect with
the coating agent
such as CLEAN XP.
P02. ROW19.