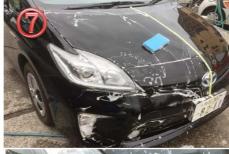

## Super Insect Cleaner

After spraying

After a while, if sticky
is severe, trace with a
sponge.

After spraying

After a while, if sticky is serve, trace with a sponge.

After removal, sprinkle plenty of water to wash the liquid.

After washing
Have to protect with
the coating agent
such as CLEAN XP.
P02. ROW19.