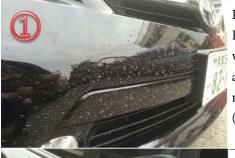

## Super Insect Cleaner

Insect Attachment
If you leave for a
while, it will sticky
and difficult to
remove.
(Front Bumper)

Insect Attachment
If you leave for a
while, it will sticky
and difficult to
remove.
(Mirror)