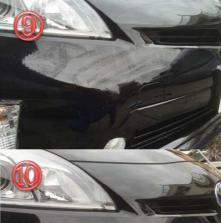

## Super Insect Cleaner

After spraying

After a while, if sticky
is severe, trace with a
sponge.

After spraying

After a while, if sticky is serve, trace with a sponge.

After removal, sprinkle plenty of water to wash the liquid.

After washing
Have to protect with
the coating agent
such as CLEAN XP.
P02. ROW19.